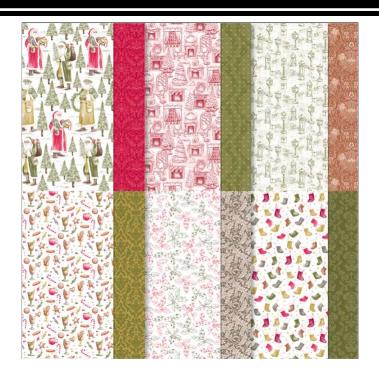

## Traditions of St. Nick Designer Series Paper Paper Basics • 12" x 12" (30.5 x 30.5 cm) • Designer Series Paper®

## Designer Series Paper® Traditions of St. Nick Designer Series Paper

Set of 12 sheets 2 each of 6 double-sided designs. Acid free, lignin free.
Online Exclusive Page Online Only 162355
Colors Caire Craza, Charry Cabbler, Capper Clay, Farly Farry Salvage.

**Colors:** Cajun Craze, Cherry Cobbler, Copper Clay, Early Espresso, Mossy Meadow, Pebbled Path, Real Red, Wild Wheat

Insert created by Bev Adams, <a href="http://BevAdams.com">http://BevAdams.com</a>, <a href="mailto:BevAdams@verizon.net">BevAdams@verizon.net</a> Images from Stampin' Up!®